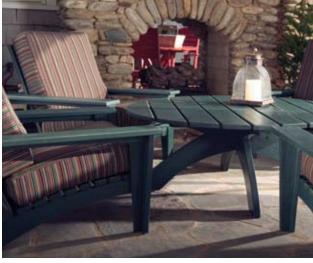

9051-013 Sette in White with Mason Forest Green Fabric on the Cushions

**9011-019** Chair in Hunter Green with Dorsett Classic Fabric on the Cushions **9091-019** 54" Table in Hunter Green