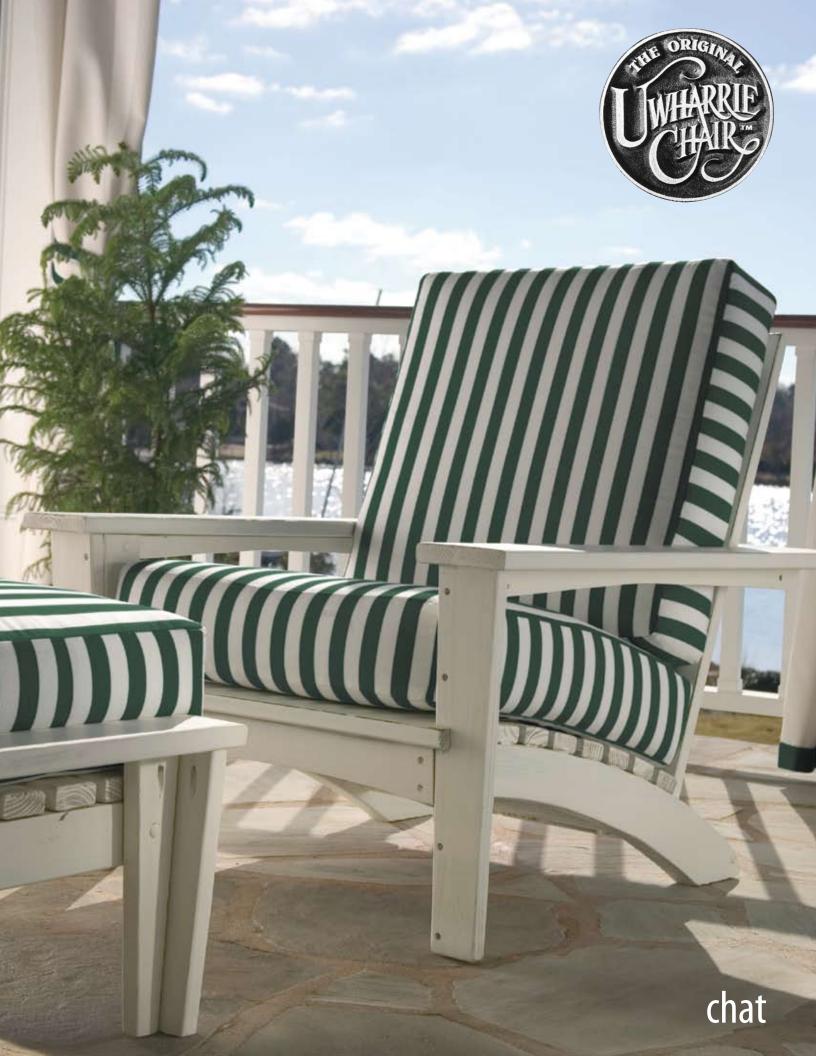

## Cover 9011-013 Chair in White 9021-013 Leg Rest in White (Mason Forest Green Fabric on the Cushions)

See price list for complete collection.

Uwharrie Chair Company P.O. Box 7626 High Point, NC 27264 (800) 934-9663 www.uwharriechair.com info@uwharriechair.com