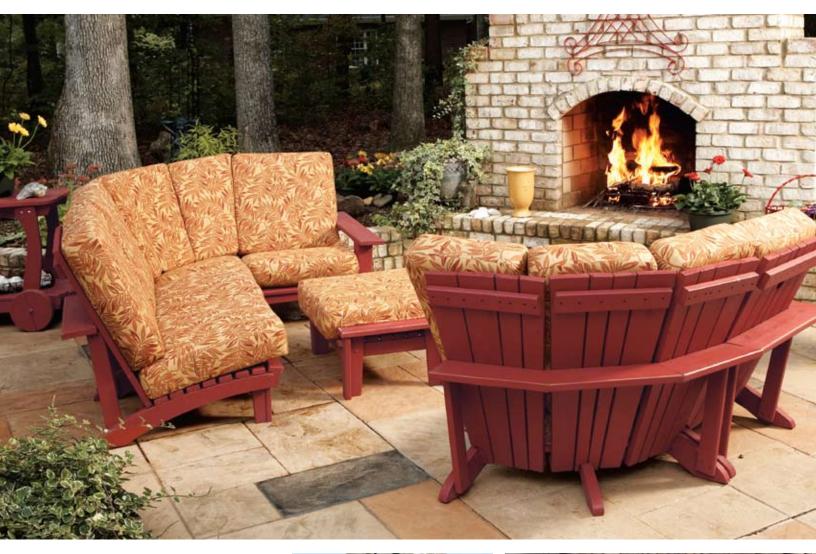

## a lifestyle for a lifetime...

9014-041 Sectional Side Unit in Rustic Red
9015-041-RSF Sectional Arm Unit in Rustic Red
9013-041 Sectional Corner Unit in Rustic Red
9021-041 Leg Rest in Rustic Red
5044-041 Companion Tea Cart in Rustic Red (Sonnet Flame Fabric on the Cushions)